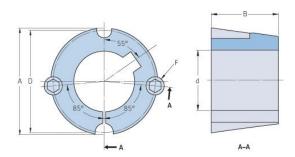

## PHF TB2012X25MM

| D. alaina na       | TB2012          |
|--------------------|-----------------|
| Bushing no.        | 162012          |
| d = Bore diameter  | 25              |
| (mm)               |                 |
| Bore diameter (in) | 0.98            |
| Keyway width       | 8               |
| (mm)               |                 |
| Keyway width (in)  | 0.31            |
| Keyway depth       | 3.3             |
|                    | 5.5             |
| (mm)               | 0.12            |
| Keyway depth (in)  | 0.13            |
| A (mm)             | 69.9            |
| A (in)             | 2.75            |
| B (mm)             | 31.8            |
| B (in)             | 1.25            |
| D (mm)             | 66.7            |
| D (in)             | 2.63            |
| E (mm)             | -               |
| E (in)             | -               |
| F (mm)             | 11.113 x 22.225 |
| F (in)             | -               |
| Weight (kg)        | 0.66            |
| Weight (lbs)       | 1.46            |