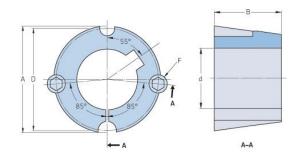

## PHF TB2012X24MM

| Bushing no.               | TB2012          |
|---------------------------|-----------------|
| d = Bore diameter<br>(mm) | 24              |
| Bore diameter (in)        | 0.94            |
| Keyway width<br>(mm)      | 8               |
| Keyway width (in)         | 0.31            |
| Keyway depth<br>(mm)      | 3.3             |
| Keyway depth (in)         | 0.13            |
| A (mm)                    | 69.9            |
| A (in)                    | 2.75            |
| B (mm)                    | 31.8            |
| B (in)                    | 1.25            |
| D (mm)                    | 66.7            |
| D (in)                    | 2.63            |
| E (mm)                    | -               |
| E (in)                    | -               |
| F (mm)                    | 11.113 x 22.225 |
| F (in)                    | -               |
| Weight (kg)               | 0.67            |
| Weight (lbs)              | 1.48            |