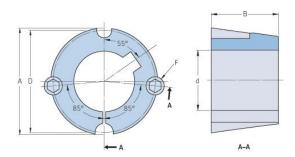

## PHF TB2012X20MM

| Duching no         | TB2012          |
|--------------------|-----------------|
| Bushing no.        | -               |
| d = Bore diameter  | 20              |
| (mm)               |                 |
| Bore diameter (in) | 0.79            |
| Keyway width       | 6               |
| , ,<br>(mm)        |                 |
| Keyway width (in)  | 0.24            |
| Keyway depth       | 2.8             |
| (mm)               |                 |
| Keyway depth (in)  | 0.11            |
|                    | 69.9            |
| A (mm)             |                 |
| A (in)             | 2.75            |
| B (mm)             | 31.8            |
| B (in)             | 1.25            |
| D (mm)             | 66.7            |
| D (in)             | 2.63            |
| E (mm)             | -               |
| E (in)             | -               |
| F (mm)             | 11.113 x 22.225 |
| F (in)             | -               |
| Weight (kg)        | 0.7             |
| Weight (lbs)       | 1.54            |