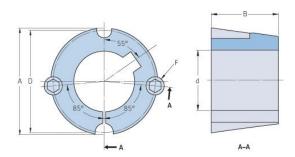

## PHF TB2012X14MM

| Bushing no.               | TB2012          |
|---------------------------|-----------------|
| d = Bore diameter<br>(mm) | 14              |
| Bore diameter (in)        | 0.55            |
| Keyway width<br>(mm)      | 5               |
| Keyway width (in)         | 0.2             |
| Keyway depth<br>(mm)      | 2.3             |
| Keyway depth (in)         | 0.09            |
| A (mm)                    | 69.9            |
| A (in)                    | 2.75            |
| B (mm)                    | 31.8            |
| B (in)                    | 1.25            |
| D (mm)                    | 66.7            |
| D (in)                    | 2.63            |
| E (mm)                    | -               |
| E (in)                    | -               |
| F (mm)                    | 11.113 x 22.225 |
| F (in)                    | -               |
| Weight (kg)               | 0.74            |
| Weight (lbs)              | 1.63            |