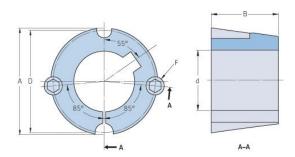

## PHF TB1615X40MM

| Bushing no.          | TB1615         |
|----------------------|----------------|
| d = Bore diameter    | 40             |
| (mm)                 | . •            |
| Bore diameter (in)   | 1.57           |
|                      | 12             |
| Keyway width<br>(mm) | 12             |
| Keyway width (in)    | 0.47           |
| Keyway depth         | 3.3            |
| (mm)                 |                |
| Keyway depth (in)    | 0.13           |
| A (mm)               | 57.2           |
| A (in)               | 2.25           |
| B (mm)               | 38.1           |
| B (in)               | 1.5            |
| D (mm)               | 54             |
| D (in)               | 2.13           |
| E (mm)               | -              |
| E (in)               | -              |
| F (mm)               | 9.525 x 15.875 |
| F (in)               | -              |
| Weight (kg)          | 0.26           |
| Weight (lbs)         | 0.57           |