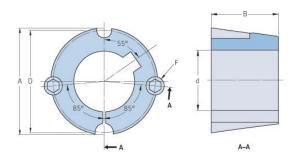

## PHF TB1615X28MM

| Duching a          | TB1615         |
|--------------------|----------------|
| Bushing no.        |                |
| d = Bore diameter  | 28             |
| (mm)               |                |
| Bore diameter (in) | 1.1            |
| Keyway width       | 8              |
| (mm)               |                |
| Keyway width (in)  | 0.31           |
| Keyway depth       | 3.3            |
|                    | 5.5            |
| (mm)               | 0.12           |
| Keyway depth (in)  | 0.13           |
| A (mm)             | 57.2           |
| A (in)             | 2.25           |
| B (mm)             | 38.1           |
| B (in)             | 1.5            |
| D (mm)             | 54             |
| D (in)             | 2.13           |
| E (mm)             | -              |
| E (in)             | -              |
| F (mm)             | 9.525 x 15.875 |
| F (in)             | -              |
| Weight (kg)        | 0.45           |
| Weight (lbs)       | 0.99           |