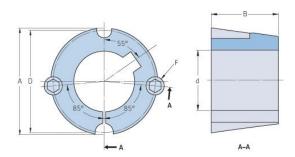

## PHF TB1615X24MM

| Duching no         | TB1615         |
|--------------------|----------------|
| Bushing no.        |                |
| d = Bore diameter  | 24             |
| (mm)               |                |
| Bore diameter (in) | 0.94           |
| Keyway width       | 8              |
| (mm)               |                |
| Keyway width (in)  | 0.31           |
| Keyway depth       | 3.3            |
| (mm)               |                |
| Keyway depth (in)  | 0.13           |
| A (mm)             | 57.2           |
| A (in)             | 2.25           |
| B (mm)             | 38.1           |
| B (in)             | 1.5            |
| D (mm)             | 54             |
| D (in)             | 2.13           |
| E (mm)             | -              |
| E (in)             | -              |
| F (mm)             | 9.525 x 15.875 |
| F (in)             | -              |
| Weight (kg)        | 0.47           |
| Weight (lbs)       | 1.04           |