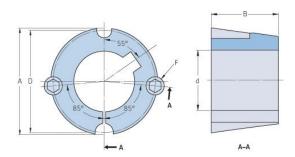

## PHF TB1615X20MM

| Bushing no.        | TB1615         |
|--------------------|----------------|
|                    | 20             |
| d = Bore diameter  | 20             |
| (mm)               | 0.70           |
| Bore diameter (in) | 0.79           |
| Keyway width       | 6              |
| (mm)               |                |
| Keyway width (in)  | 0.24           |
| Keyway depth       | 2.8            |
| (mm)               |                |
| Keyway depth (in)  | 0.11           |
| A (mm)             | 57.2           |
| A (in)             | 2.25           |
| B (mm)             | 38.1           |
| B (in)             | 1.5            |
| D (mm)             | 54             |
| D (in)             | 2.13           |
| E (mm)             | -              |
| E (in)             | -              |
| F (mm)             | 9.525 x 15.875 |
| F (in)             | -              |
| Weight (kg)        | 0.51           |
| Weight (lbs)       | 1.12           |