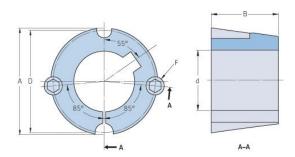

## PHF TB1615X15MM

| Bushing no.        | TB1615         |
|--------------------|----------------|
|                    | 15             |
| d = Bore diameter  | IJ             |
| (mm)               | 0.50           |
| Bore diameter (in) | 0.59           |
| Keyway width       | 5              |
| (mm)               |                |
| Keyway width (in)  | 0.2            |
| Keyway depth       | 2.3            |
| (mm)               |                |
| Keyway depth (in)  | 0.09           |
| A (mm)             | 57.2           |
| A (in)             | 2.25           |
| B (mm)             | 38.1           |
| B (in)             | 1.5            |
| D (mm)             | 54             |
| D (in)             | 2.13           |
| E (mm)             | -              |
| E (in)             | -              |
| F (mm)             | 9.525 x 15.875 |
| F (in)             | -              |
| Weight (kg)        | 0.55           |
| Weight (lbs)       | 1.21           |