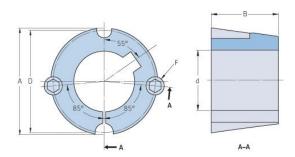

## PHF TB1615X14MM

| Bushing no. TB1615  d = Bore diameter (mm)  Bore diameter (in) 0.55  Keyway width 5 (mm) |       |
|------------------------------------------------------------------------------------------|-------|
| Bore diameter (in) 0.55  Keyway width 5                                                  |       |
|                                                                                          |       |
|                                                                                          |       |
| Keyway width (in) $0.2$                                                                  |       |
| Keyway depth 2.3 (mm)                                                                    |       |
| Keyway depth (in) 0.09                                                                   |       |
| A (mm) 57.2                                                                              |       |
| A (in) 2.25                                                                              |       |
| B (mm) 38.1                                                                              |       |
| B (in) 1.5                                                                               |       |
| D (mm) 54                                                                                |       |
| D (in) 2.13                                                                              |       |
| E (mm) -                                                                                 |       |
| E (in) -                                                                                 |       |
| F (mm) 9.525 x 15                                                                        | 5.875 |
| F (in) -                                                                                 |       |
| Weight (kg) 0.56                                                                         |       |
| Weight (lbs) 1.23                                                                        |       |