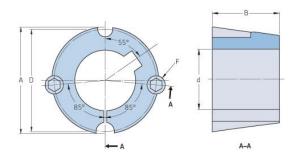

## PHF TB1610X42MM

| Bushing no.          | TB1610         |
|----------------------|----------------|
| d = Bore diameter    | 42             |
| (mm)                 |                |
| Bore diameter (in)   | 1.65           |
|                      | 12             |
| Keyway width<br>(mm) | 12             |
| Keyway width (in)    | 0.47           |
| Keyway depth         | 3.3            |
| (mm)                 |                |
| Keyway depth (in)    | 0.13           |
| A (mm)               | 57.2           |
| A (in)               | 2.25           |
| B (mm)               | 25.4           |
| B (in)               | 1              |
| D (mm)               | 54             |
| D (in)               | 2.13           |
| E (mm)               | -              |
| E (in)               | -              |
| F (mm)               | 9.525 x 15.875 |
| F (in)               | -              |
| Weight (kg)          | 0.17           |
| Weight (lbs)         | 0.37           |