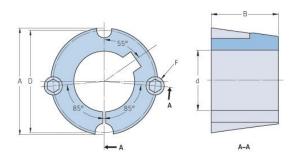

## PHF TB1610X35MM

| Bushing no.        | TB1610         |
|--------------------|----------------|
|                    | 35             |
| d = Bore diameter  | JJ             |
| (mm)               | 1.38           |
| Bore diameter (in) |                |
| Keyway width       | 10             |
| (mm)               |                |
| Keyway width (in)  | 0.39           |
| Keyway depth       | 3.3            |
| (mm)               |                |
| Keyway depth (in)  | 0.13           |
| A (mm)             | 57.2           |
| A (in)             | 2.25           |
| B (mm)             | 25.4           |
| B (in)             | 1              |
| D (mm)             | 54             |
| D (in)             | 2.13           |
| E (mm)             | -              |
| E (in)             | -              |
| F (mm)             | 9.525 x 15.875 |
| F (in)             | -              |
| Weight (kg)        | 0.25           |
| Weight (lbs)       | 0.55           |