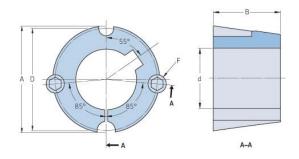

## PHF TB1610X28MM

| Bushing no.               | TB1610         |
|---------------------------|----------------|
| d = Bore diameter<br>(mm) | 28             |
| Bore diameter (in)        | 1.1            |
| Keyway width<br>(mm)      | 8              |
| Keyway width (in)         | 0.31           |
| Keyway depth<br>(mm)      | 3.3            |
| Keyway depth (in)         | 0.13           |
| A (mm)                    | 57.2           |
| A (in)                    | 2.25           |
| B (mm)                    | 25.4           |
| B (in)                    | 1              |
| D (mm)                    | 54             |
| D (in)                    | 2.13           |
| E (mm)                    | -              |
| E (in)                    | -              |
| F (mm)                    | 9.525 x 15.875 |
| F (in)                    | -              |
| Weight (kg)               | 0.29           |
| Weight (lbs)              | 0.64           |