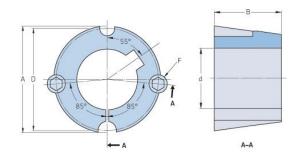

## PHF TB1610X19MM

| Bushing no.               | TB1610         |
|---------------------------|----------------|
| d = Bore diameter<br>(mm) | 19             |
| Bore diameter (in)        | 0.75           |
| Keyway width<br>(mm)      | 6              |
| Keyway width (in)         | 0.24           |
| Keyway depth<br>(mm)      | 2.8            |
| Keyway depth (in)         | 0.11           |
| A (mm)                    | 57.2           |
| A (in)                    | 2.25           |
| B (mm)                    | 25.4           |
| B (in)                    | 1              |
| D (mm)                    | 54             |
| D (in)                    | 2.13           |
| E (mm)                    | -              |
| E (in)                    | -              |
| F (mm)                    | 9.525 x 15.875 |
| F (in)                    | -              |
| Weight (kg)               | 0.35           |
| Weight (lbs)              | 0.77           |