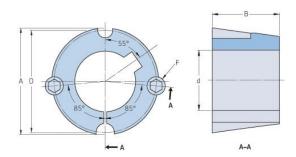

## PHF TB1610X14MM

| Duching no         | TB1610         |
|--------------------|----------------|
| Bushing no.        |                |
| d = Bore diameter  | 14             |
| (mm)               |                |
| Bore diameter (in) | 0.55           |
| Keyway width       | 5              |
| (mm)               |                |
| Keyway width (in)  | 0.2            |
|                    | 2.3            |
| Keyway depth       | 2.3            |
| (mm)               | 0.00           |
| Keyway depth (in)  | 0.09           |
| A (mm)             | 57.2           |
| A (in)             | 2.25           |
| B (mm)             | 25.4           |
| B (in)             | 1              |
| D (mm)             | 54             |
| D (in)             | 2.13           |
| E (mm)             | -              |
| E (in)             | -              |
| F (mm)             | 9.525 x 15.875 |
| F (in)             | -              |
| Weight (kg)        | 0.38           |
| Weight (lbs)       | 0.84           |