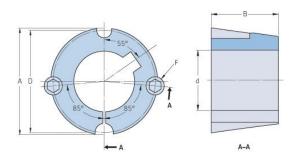

## PHF TB1215X32MM

| Duching no         | TB1215         |
|--------------------|----------------|
| Bushing no.        | -              |
| d = Bore diameter  | 32             |
| (mm)               |                |
| Bore diameter (in) | 1.26           |
| Keyway width       | 10             |
| (mm)               |                |
| Keyway width (in)  | 0.39           |
| Keyway depth       | 3.3            |
| (mm)               |                |
| Keyway depth (in)  | 0.13           |
| A (mm)             | 47.6           |
| A (in)             | 1.87           |
| B (mm)             | 38.1           |
| B (in)             | 1.5            |
| D (mm)             | 44.5           |
| D (in)             | 1.75           |
| E (mm)             | -              |
| E (in)             | -              |
| F (mm)             | 9.525 x 15.875 |
| F (in)             | -              |
| Weight (kg)        | 0.18           |
| Weight (lbs)       | 0.4            |