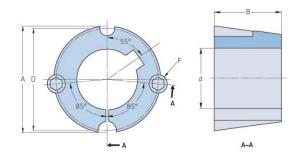

## PHF TB1215X25MM

| Bushing no.          | TB1215         |
|----------------------|----------------|
| d = Bore diameter    | 25             |
| (mm)                 |                |
| Bore diameter (in)   | 0.98           |
| Keyway width<br>(mm) | 8              |
| Keyway width (in)    | 0.31           |
| Keyway depth<br>(mm) | 3.3            |
| Keyway depth (in)    | 0.13           |
| A (mm)               | 47.6           |
| A (in)               | 1.87           |
| B (mm)               | 38.1           |
| B (in)               | 1.5            |
| D (mm)               | 44.5           |
| D (in)               | 1.75           |
| E (mm)               | -              |
| E (in)               | -              |
| F (mm)               | 9.525 x 15.875 |
| F (in)               | -              |
| Weight (kg)          | 0.26           |
| Weight (lbs)         | 0.57           |