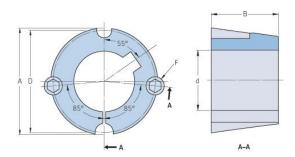

## PHF TB1215X24MM

| D. I.              | TB1215         |
|--------------------|----------------|
| Bushing no.        | 101213         |
| d = Bore diameter  | 24             |
| (mm)               |                |
| Bore diameter (in) | 0.94           |
| Keyway width       | 8              |
| (mm)               |                |
| Keyway width (in)  | 0.31           |
| Keyway depth       | 3.3            |
| , , , , (mm)       |                |
| Keyway depth (in)  | 0.13           |
| A (mm)             | 47.6           |
| A (in)             | 1.87           |
| B (mm)             | 38.1           |
| B (in)             | 1.5            |
| D (mm)             | 44.5           |
| D (in)             | 1.75           |
| E (mm)             | -              |
| E (in)             | -              |
| F (mm)             | 9.525 x 15.875 |
| F (in)             | -              |
| Weight (kg)        | 0.28           |
| Weight (lbs)       | 0.62           |