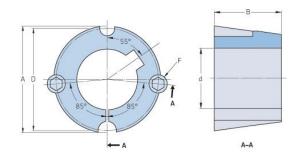

## PHF TB1215X20MM

| Bushing no.               | TB1215         |
|---------------------------|----------------|
| d = Bore diameter<br>(mm) | 20             |
| Bore diameter (in)        | 0.79           |
| Keyway width<br>(mm)      | 6              |
| Keyway width (in)         | 0.24           |
| Keyway depth<br>(mm)      | 2.8            |
| Keyway depth (in)         | 0.11           |
| A (mm)                    | 47.6           |
| A (in)                    | 1.87           |
| B (mm)                    | 38.1           |
| B (in)                    | 1.5            |
| D (mm)                    | 44.5           |
| D (in)                    | 1.75           |
| E (mm)                    | -              |
| E (in)                    | -              |
| F (mm)                    | 9.525 x 15.875 |
| F (in)                    | -              |
| Weight (kg)               | 0.31           |
| Weight (lbs)              | 0.68           |