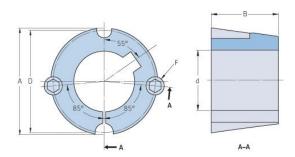

## PHF TB1215X19MM

| D la !             | TB1215         |
|--------------------|----------------|
| Bushing no.        | -              |
| d = Bore diameter  | 19             |
| (mm)               |                |
| Bore diameter (in) | 0.75           |
| Keyway width       | 6              |
| , ,<br>(mm)        |                |
| Keyway width (in)  | 0.24           |
| Keyway depth       | 2.8            |
| (mm)               |                |
| Keyway depth (in)  | 0.11           |
|                    | -              |
| A (mm)             | 47.6           |
| A (in)             | 1.87           |
| B (mm)             | 38.1           |
| B (in)             | 1.5            |
| D (mm)             | 44.5           |
| D (in)             | 1.75           |
| E (mm)             | -              |
| E (in)             | -              |
| F (mm)             | 9.525 x 15.875 |
| F (in)             | -              |
| Weight (kg)        | 0.32           |
| Weight (lbs)       | 0.71           |