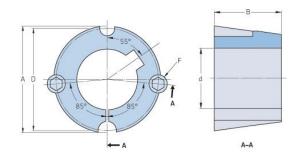

## PHF TB1210X30MM

| Bushing no.               | TB1210         |
|---------------------------|----------------|
| d = Bore diameter<br>(mm) | 30             |
| Bore diameter (in)        | 1.18           |
| Keyway width<br>(mm)      | 8              |
| Keyway width (in)         | 0.31           |
| Keyway depth<br>(mm)      | 3.3            |
| Keyway depth (in)         | 0.13           |
| A (mm)                    | 47.6           |
| A (in)                    | 1.87           |
| B (mm)                    | 25.4           |
| B (in)                    | 1              |
| D (mm)                    | 44.5           |
| D (in)                    | 1.75           |
| E (mm)                    | -              |
| E (in)                    | -              |
| F (mm)                    | 9.525 x 15.875 |
| F (in)                    | -              |
| Weight (kg)               | 0.14           |
| Weight (lbs)              | 0.31           |