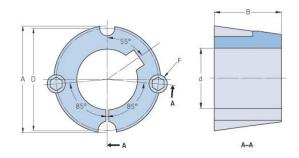

## PHF TB1210X25MM

| Bushing no.          | TB1210         |
|----------------------|----------------|
| d = Bore diameter    | 25             |
| (mm)                 |                |
| Bore diameter (in)   | 0.98           |
| Keyway width<br>(mm) | 8              |
| Keyway width (in)    | 0.31           |
| Keyway depth<br>(mm) | 3.3            |
| Keyway depth (in)    | 0.13           |
| A (mm)               | 47.6           |
| A (in)               | 1.87           |
| B (mm)               | 25.4           |
| B (in)               | 1              |
| D (mm)               | 44.5           |
| D (in)               | 1.75           |
| E (mm)               | -              |
| E (in)               | -              |
| F (mm)               | 9.525 x 15.875 |
| F (in)               | -              |
| Weight (kg)          | 0.18           |
| Weight (lbs)         | 0.4            |