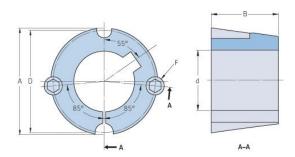

## PHF TB1210X19MM

| D. Johing and      | TB1210         |
|--------------------|----------------|
| Bushing no.        | -              |
| d = Bore diameter  | 19             |
| (mm)               |                |
| Bore diameter (in) | 0.75           |
| Keyway width       | 6              |
| (mm)               |                |
| Keyway width (in)  | 0.24           |
| Keyway depth       | 2.8            |
| (mm)               |                |
| Keyway depth (in)  | 0.11           |
| A (mm)             | 47.6           |
| A (in)             | 1.87           |
| B (mm)             | 25.4           |
| B (in)             | 1              |
| D (mm)             | 44.5           |
| D (in)             | 1.75           |
| E (mm)             | -              |
| E (in)             | -              |
| F (mm)             | 9.525 x 15.875 |
| F (in)             | -              |
| Weight (kg)        | 0.22           |
| Weight (lbs)       | 0.49           |