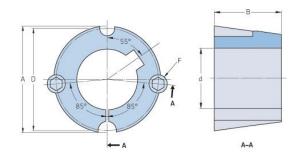

## PHF TB1210X18MM

| Bushing no.               | TB1210         |
|---------------------------|----------------|
| d = Bore diameter<br>(mm) | 18             |
| Bore diameter (in)        | 0.71           |
| Keyway width<br>(mm)      | 6              |
| Keyway width (in)         | 0.24           |
| Keyway depth<br>(mm)      | 2.8            |
| Keyway depth (in)         | 0.11           |
| A (mm)                    | 47.6           |
| A (in)                    | 1.87           |
| B (mm)                    | 25.4           |
| B (in)                    | 1              |
| D (mm)                    | 44.5           |
| D (in)                    | 1.75           |
| E (mm)                    | -              |
| E (in)                    | -              |
| F (mm)                    | 9.525 x 15.875 |
| F (in)                    | -              |
| Weight (kg)               | 0.23           |
| Weight (lbs)              | 0.51           |