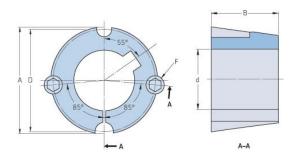

## PHF TB1108X28MM

| Bushing no.        | TB1108         |
|--------------------|----------------|
|                    | 28             |
| d = Bore diameter  | 20             |
| (mm)               | 1 1            |
| Bore diameter (in) | 1.1            |
| Keyway width       | 8              |
| (mm)               |                |
| Keyway width (in)  | 0.31           |
| Keyway depth       | 3.3            |
| (mm)               |                |
| Keyway depth (in)  | 0.13           |
| A (mm)             | 38.4           |
| A (in)             | 1.51           |
| B (mm)             | 22.2           |
| B (in)             | 0.87           |
| D (mm)             | 36.9           |
| D (in)             | 1.45           |
| E (mm)             | -              |
| E (in)             | -              |
| F (mm)             | 6.350 x 12.700 |
| F (in)             | -              |
| Weight (kg)        | 0.06           |
| Weight (lbs)       | 0.13           |