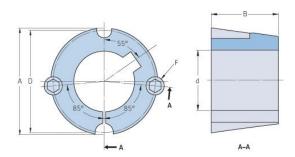

## PHF TB1108X24MM

| TD1100         |
|----------------|
| TB1108         |
| 24             |
|                |
| 0.94           |
| 8              |
|                |
| 0.31           |
| 3.3            |
|                |
| 0.13           |
| 38.4           |
|                |
| 1.51           |
| 22.2           |
| 0.87           |
| 36.9           |
| 1.45           |
| -              |
| -              |
| 6.350 x 12.700 |
| -              |
| 0.09           |
| 0.2            |
|                |