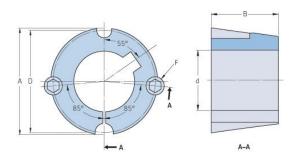

## **PHF TB1108X19MM**

| D. Iti             | TB1108         |
|--------------------|----------------|
| Bushing no.        | 101100         |
| d = Bore diameter  | 19             |
| (mm)               |                |
| Bore diameter (in) | 0.75           |
| Keyway width       | 6              |
| (mm)               |                |
| Keyway width (in)  | 0.24           |
| Keyway depth       | 2.8            |
| (mm)               |                |
| Keyway depth (in)  | 0.11           |
|                    |                |
| A (mm)             | 38.4           |
| A (in)             | 1.51           |
| B (mm)             | 22.2           |
| B (in)             | 0.87           |
| D (mm)             | 36.9           |
| D (in)             | 1.45           |
| E (mm)             | -              |
| E (in)             | -              |
| F (mm)             | 6.350 x 12.700 |
| F (in)             | -              |
| Weight (kg)        | 0.11           |
| Weight (lbs)       | 0.24           |