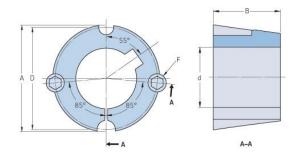

## PHF TB1108X18MM

| Bushing no.               | TB1108         |
|---------------------------|----------------|
| d = Bore diameter<br>(mm) | 18             |
| Bore diameter (in)        | 0.71           |
| Keyway width<br>(mm)      | 6              |
| Keyway width (in)         | 0.24           |
| Keyway depth<br>(mm)      | 2.8            |
| Keyway depth (in)         | 0.11           |
| A (mm)                    | 38.4           |
| A (in)                    | 1.51           |
| B (mm)                    | 22.2           |
| B (in)                    | 0.87           |
| D (mm)                    | 36.9           |
| D (in)                    | 1.45           |
| E (mm)                    | -              |
| E (in)                    | -              |
| F (mm)                    | 6.350 x 12.700 |
| F (in)                    | -              |
| Weight (kg)               | 0.12           |
| Weight (lbs)              | 0.26           |