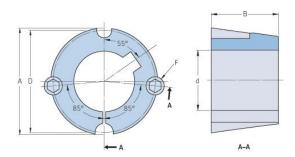

## PHF TB1108X16MM

| Bushing no.               | TB1108         |
|---------------------------|----------------|
| d = Bore diameter<br>(mm) | 16             |
| Bore diameter (in)        | 0.63           |
| Keyway width<br>(mm)      | 5              |
| Keyway width (in)         | 0.2            |
| Keyway depth<br>(mm)      | 2.3            |
| Keyway depth (in)         | 0.09           |
| A (mm)                    | 38.4           |
| A (in)                    | 1.51           |
| B (mm)                    | 22.2           |
| B (in)                    | 0.87           |
| D (mm)                    | 36.9           |
| D (in)                    | 1.45           |
| E (mm)                    | -              |
| E (in)                    | -              |
| F (mm)                    | 6.350 x 12.700 |
| F (in)                    | -              |
| Weight (kg)               | 0.13           |
| Weight (lbs)              | 0.29           |