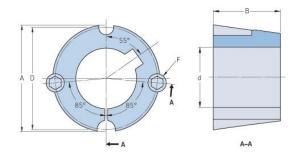

## PHF TB1108X15MM

| Bushing no.               | TB1108         |
|---------------------------|----------------|
| d = Bore diameter<br>(mm) | 15             |
| Bore diameter (in)        | 0.59           |
| Keyway width<br>(mm)      | 5              |
| Keyway width (in)         | 0.2            |
| Keyway depth<br>(mm)      | 2.3            |
| Keyway depth (in)         | 0.09           |
| A (mm)                    | 38.4           |
| A (in)                    | 1.51           |
| B (mm)                    | 22.2           |
| B (in)                    | 0.87           |
| D (mm)                    | 36.9           |
| D (in)                    | 1.45           |
| E (mm)                    | -              |
| E (in)                    | -              |
| F (mm)                    | 6.350 x 12.700 |
| F (in)                    | -              |
| Weight (kg)               | 0.13           |
| Weight (lbs)              | 0.29           |