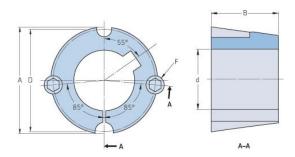

## PHF TB1108X14MM

| Bushing no.               | TB1108         |
|---------------------------|----------------|
| d = Bore diameter<br>(mm) | 14             |
| Bore diameter (in)        | 0.55           |
| Keyway width<br>(mm)      | 5              |
| Keyway width (in)         | 0.2            |
| Keyway depth<br>(mm)      | 2.3            |
| Keyway depth (in)         | 0.09           |
| A (mm)                    | 38.4           |
| A (in)                    | 1.51           |
| B (mm)                    | 22.2           |
| B (in)                    | 0.87           |
| D (mm)                    | 36.9           |
| D (in)                    | 1.45           |
| E (mm)                    | -              |
| E (in)                    | -              |
| F (mm)                    | 6.350 x 12.700 |
| F (in)                    | -              |
| Weight (kg)               | 0.14           |
| Weight (lbs)              | 0.31           |