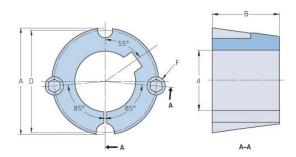

## PHF TB1108X12MM

| Duching no         | TB1108         |
|--------------------|----------------|
| Bushing no.        |                |
| d = Bore diameter  | 12             |
| (mm)               |                |
| Bore diameter (in) | 0.47           |
| Keyway width       | 4              |
| , ,<br>(mm)        |                |
| Keyway width (in)  | 0.16           |
| Keyway depth       | 1.8            |
| (mm)               |                |
|                    | 0.07           |
| Keyway depth (in)  |                |
| A (mm)             | 38.4           |
| A (in)             | 1.51           |
| B (mm)             | 22.2           |
| B (in)             | 0.87           |
| D (mm)             | 36.9           |
| D (in)             | 1.45           |
| E (mm)             | -              |
| E (in)             | -              |
| F (mm)             | 6.350 x 12.700 |
| F (in)             | -              |
| Weight (kg)        | 0.14           |
| Weight (lbs)       | 0.31           |