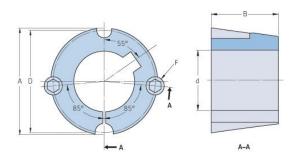

## PHF TB1108X9MM

| Bushing no.               | TB1108         |
|---------------------------|----------------|
| d = Bore diameter<br>(mm) | 9              |
| Bore diameter (in)        | 0.35           |
| Keyway width<br>(mm)      | 3              |
| Keyway width (in)         | 0.12           |
| Keyway depth<br>(mm)      | 1.4            |
| Keyway depth (in)         | 0.06           |
| A (mm)                    | 38.4           |
| A (in)                    | 1.51           |
| B (mm)                    | 22.2           |
| B (in)                    | 0.87           |
| D (mm)                    | 36.9           |
| D (in)                    | 1.45           |
| E (mm)                    | -              |
| E (in)                    | -              |
| F (mm)                    | 6.350 x 12.700 |
| F (in)                    | -              |
| Weight (kg)               | 0.15           |
| Weight (lbs)              | 0.33           |