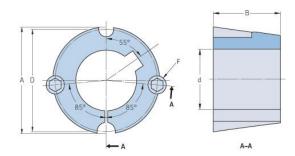

## PHF TB1008X25MM

| Bushing no.               | TB1008         |
|---------------------------|----------------|
| d = Bore diameter<br>(mm) | 25             |
| Bore diameter (in)        | 0.98           |
| Keyway width<br>(mm)      | 8              |
| Keyway width (in)         | 0.31           |
| Keyway depth<br>(mm)      | 3.3            |
| Keyway depth (in)         | 0.13           |
| A (mm)                    | 35.2           |
| A (in)                    | 1.39           |
| B (mm)                    | 22.2           |
| B (in)                    | 0.87           |
| D (mm)                    | 33.7           |
| D (in)                    | 1.33           |
| E (mm)                    | -              |
| E (in)                    | -              |
| F (mm)                    | 6.350 x 12.700 |
| F (in)                    | -              |
| Weight (kg)               | 0.05           |
| Weight (lbs)              | 0.11           |