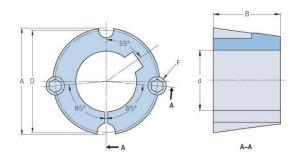

## PHF TB1008X24MM

| D la i a a a a     | TB1008         |
|--------------------|----------------|
| Bushing no.        |                |
| d = Bore diameter  | 24             |
| (mm)               |                |
| Bore diameter (in) | 0.94           |
| Keyway width       | 8              |
| (mm)               |                |
| Keyway width (in)  | 0.31           |
|                    | 3.3            |
| Keyway depth       | 5.5            |
| (mm)               | 0.12           |
| Keyway depth (in)  | 0.13           |
| A (mm)             | 35.2           |
| A (in)             | 1.39           |
| B (mm)             | 22.2           |
| B (in)             | 0.87           |
| D (mm)             | 33.7           |
| D (in)             | 1.33           |
| E (mm)             | -              |
| E (in)             | -              |
| F (mm)             | 6.350 x 12.700 |
| F (in)             | -              |
| Weight (kg)        | 0.06           |
| Weight (lbs)       | 0.13           |