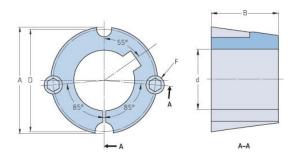

## PHF TB1008X22MM

| Bushing no.        | TB1008         |
|--------------------|----------------|
| d = Bore diameter  | 22             |
| (mm)               |                |
| Bore diameter (in) | 0.87           |
| Keyway width       | 6              |
| (mm)               |                |
| Keyway width (in)  | 0.24           |
| Keyway depth       | 2.8            |
| (mm)               |                |
| Keyway depth (in)  | 0.11           |
| A (mm)             | 35.2           |
| A (in)             | 1.39           |
| B (mm)             | 22.2           |
| B (in)             | 0.87           |
| D (mm)             | 33.7           |
| D (in)             | 1.33           |
| E (mm)             | -              |
| E (in)             | -              |
| F (mm)             | 6.350 x 12.700 |
| F (in)             | -              |
| Weight (kg)        | 0.07           |
| Weight (lbs)       | 0.15           |