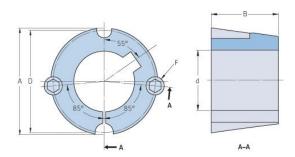

## PHF TB1008X20MM

| Bushing no.        | TB1008         |
|--------------------|----------------|
| d = Bore diameter  | 20             |
| (mm)               |                |
| Bore diameter (in) | 0.79           |
|                    | 6              |
| Keyway width       | O              |
| (mm)               | 0.24           |
| Keyway width (in)  |                |
| Keyway depth       | 2.8            |
| (mm)               | 0.11           |
| Keyway depth (in)  | 0.11           |
| A (mm)             | 35.2           |
| A (in)             | 1.39           |
| B (mm)             | 22.2           |
| B (in)             | 0.87           |
| D (mm)             | 33.7           |
| D (in)             | 1.33           |
| E (mm)             | -              |
| E (in)             | -              |
| F (mm)             | 6.350 x 12.700 |
| F (in)             | -              |
| Weight (kg)        | 0.08           |
| Weight (lbs)       | 0.18           |