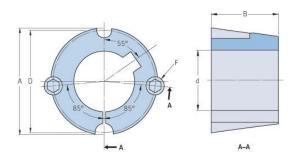

## PHF TB1008X19MM

| Duching no         | TB1008         |
|--------------------|----------------|
| Bushing no.        |                |
| d = Bore diameter  | 19             |
| (mm)               |                |
| Bore diameter (in) | 0.75           |
| Keyway width       | 6              |
| (mm)               |                |
| Keyway width (in)  | 0.24           |
| Keyway depth       | 2.8            |
| (mm)               |                |
| Keyway depth (in)  | 0.11           |
| A (mm)             | 35.2           |
| A (in)             | 1.39           |
| B (mm)             | 22.2           |
| B (in)             | 0.87           |
| D (mm)             | 33.7           |
| D (in)             | 1.33           |
| E (mm)             | -              |
| E (in)             | -              |
| F (mm)             | 6.350 x 12.700 |
| F (in)             | -              |
| Weight (kg)        | 0.09           |
| Weight (lbs)       | 0.2            |