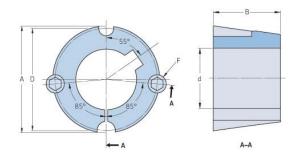

## PHF TB1008X18MM

| Bushing no.               | TB1008         |
|---------------------------|----------------|
| d = Bore diameter<br>(mm) | 18             |
| Bore diameter (in)        | 0.71           |
| Keyway width<br>(mm)      | 6              |
| Keyway width (in)         | 0.24           |
| Keyway depth<br>(mm)      | 2.8            |
| Keyway depth (in)         | 0.11           |
| A (mm)                    | 35.2           |
| A (in)                    | 1.39           |
| B (mm)                    | 22.2           |
| B (in)                    | 0.87           |
| D (mm)                    | 33.7           |
| D (in)                    | 1.33           |
| E (mm)                    | -              |
| E (in)                    | -              |
| F (mm)                    | 6.350 x 12.700 |
| F (in)                    | -              |
| Weight (kg)               | 0.1            |
| Weight (lbs)              | 0.22           |