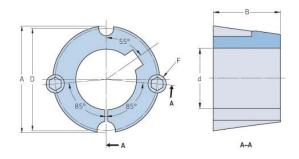

## PHF TB1008X14MM

| Bushing no.               | TB1008         |
|---------------------------|----------------|
| d = Bore diameter<br>(mm) | 14             |
| Bore diameter (in)        | 0.55           |
| Keyway width<br>(mm)      | 5              |
| Keyway width (in)         | 0.2            |
| Keyway depth<br>(mm)      | 2.3            |
| Keyway depth (in)         | 0.09           |
| A (mm)                    | 35.2           |
| A (in)                    | 1.39           |
| B (mm)                    | 22.2           |
| B (in)                    | 0.87           |
| D (mm)                    | 33.7           |
| D (in)                    | 1.33           |
| E (mm)                    | -              |
| E (in)                    | -              |
| F (mm)                    | 6.350 x 12.700 |
| F (in)                    | -              |
| Weight (kg)               | 0.11           |
| Weight (lbs)              | 0.24           |