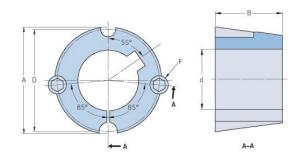

## **PHF TB2517X2**

| Bushing no.               | TB2517 |
|---------------------------|--------|
| d = Bore diameter<br>(mm) | 51     |
| Bore diameter (in)        | 2.01   |
| Keyway width<br>(mm)      | 12.7   |
| Keyway width (in)         | 0.5    |
| Keyway depth<br>(mm)      | 4      |
| Keyway depth (in)         | 0.16   |
| A (mm)                    | 85.7   |
| A (in)                    | 3.37   |
| B (mm)                    | 44.5   |
| B (in)                    | 1.75   |
| D (mm)                    | 82.6   |
| D (in)                    | 3.25   |
| E (mm)                    | -      |
| E (in)                    | -      |
| F (mm)                    | -      |
| F (in)                    | -      |
| Weight (kg)               | 1      |
| Weight (lbs)              | 2.2    |