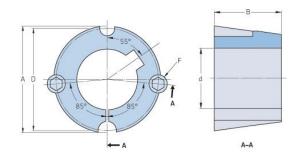

## PHF TB2517X1.875

| Bushing no.               | TB2517 |
|---------------------------|--------|
| d = Bore diameter<br>(mm) | 48     |
| Bore diameter (in)        | 1.89   |
| Keyway width<br>(mm)      | 12.7   |
| Keyway width (in)         | 0.5    |
| Keyway depth<br>(mm)      | 4      |
| Keyway depth (in)         | 0.16   |
| A (mm)                    | 85.7   |
| A (in)                    | 3.37   |
| B (mm)                    | 44.5   |
| B (in)                    | 1.75   |
| D (mm)                    | 82.6   |
| D (in)                    | 3.25   |
| E (mm)                    | -      |
| E (in)                    | -      |
| F (mm)                    | -      |
| F (in)                    | -      |
| Weight (kg)               | 1.1    |
| Weight (lbs)              | 2.43   |