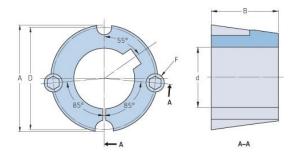

## PHF TB2517X0.75

| Bushing no.               | TB2517 |
|---------------------------|--------|
| d = Bore diameter<br>(mm) | 19     |
| Bore diameter (in)        | 0.75   |
| Keyway width<br>(mm)      | 4.8    |
| Keyway width (in)         | 0.19   |
| Keyway depth<br>(mm)      | 2.4    |
| Keyway depth (in)         | 0.09   |
| A (mm)                    | 85.7   |
| A (in)                    | 3.37   |
| B (mm)                    | 44.5   |
| B (in)                    | 1.75   |
| D (mm)                    | 82.6   |
| D (in)                    | 3.25   |
| E (mm)                    | -      |
| E (in)                    | -      |
| F (mm)                    | -      |
| F (in)                    | -      |
| Weight (kg)               | 1.53   |
| Weight (lbs)              | 3.37   |