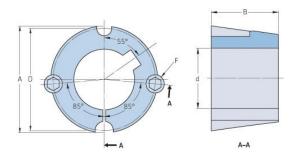

## PHF TB2517X2.125

| Bushing no.               | TB2517 |
|---------------------------|--------|
| d = Bore diameter<br>(mm) | 54     |
| Bore diameter (in)        | 2.13   |
| Keyway width<br>(mm)      | 15.9   |
| Keyway width (in)         | 0.63   |
| Keyway depth<br>(mm)      | 5.6    |
| Keyway depth (in)         | 0.22   |
| A (mm)                    | 85.7   |
| A (in)                    | 3.37   |
| B (mm)                    | 44.5   |
| B (in)                    | 1.75   |
| D (mm)                    | 82.6   |
| D (in)                    | 3.25   |
| E (mm)                    | -      |
| E (in)                    | -      |
| F (mm)                    | -      |
| F (in)                    | -      |
| Weight (kg)               | 0.9    |
| Weight (lbs)              | 1.98   |