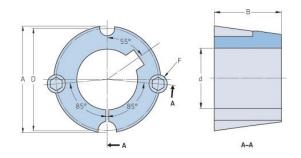

## PHF TB2517X1.625

| Bushing no.               | TB2517 |
|---------------------------|--------|
| d = Bore diameter<br>(mm) | 41     |
| Bore diameter (in)        | 1.61   |
| Keyway width<br>(mm)      | 11.1   |
| Keyway width (in)         | 0.44   |
| Keyway depth<br>(mm)      | 4      |
| Keyway depth (in)         | 0.16   |
| A (mm)                    | 85.7   |
| A (in)                    | 3.37   |
| B (mm)                    | 44.5   |
| B (in)                    | 1.75   |
| D (mm)                    | 82.6   |
| D (in)                    | 3.25   |
| E (mm)                    | -      |
| E (in)                    | -      |
| F (mm)                    | -      |
| F (in)                    | -      |
| Weight (kg)               | 1.23   |
| Weight (lbs)              | 2.71   |