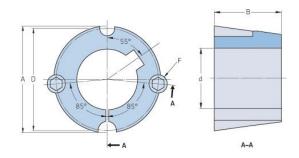

## PHF TB1210X1.25

| Bushing no.               | TB1210         |
|---------------------------|----------------|
| d = Bore diameter<br>(mm) | 32             |
| Bore diameter (in)        | 1.26           |
| Keyway width<br>(mm)      | 7.9            |
| Keyway width (in)         | 0.31           |
| Keyway depth<br>(mm)      | 3.2            |
| Keyway depth (in)         | 0.13           |
| A (mm)                    | 47.6           |
| A (in)                    | 1.87           |
| B (mm)                    | 25.4           |
| B (in)                    | 1              |
| D (mm)                    | 44.5           |
| D (in)                    | 1.75           |
| E (mm)                    | -              |
| E (in)                    | -              |
| F (mm)                    | 9.525 x 15.875 |
| F (in)                    | -              |
| Weight (kg)               | 0.13           |
| Weight (lbs)              | 0.29           |