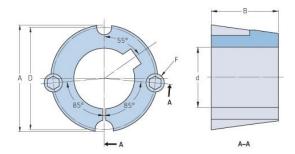

## PHF TB2517X2.5

| Bushing no.        | TB2517 |
|--------------------|--------|
|                    | 64     |
| d = Bore diameter  | 04     |
| (mm)               |        |
| Bore diameter (in) | 2.52   |
| Keyway width       | 15.9   |
| (mm)               |        |
| Keyway width (in)  | 0.63   |
| Keyway depth       | 5.6    |
| (mm)               |        |
| Keyway depth (in)  | 0.22   |
| A (mm)             | 85.7   |
| A (in)             | 3.37   |
| B (mm)             | 44.5   |
| B (in)             | 1.75   |
| D (mm)             | 82.6   |
| D (in)             | 3.25   |
| E (mm)             | -      |
| E (in)             | -      |
| F (mm)             | -      |
| F (in)             | -      |
| Weight (kg)        | 0.61   |
| Weight (lbs)       | 1.34   |