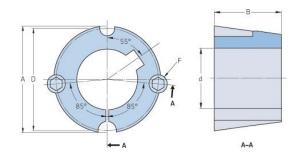

## PHF TB2517X1.5

| TD2517 |
|--------|
| TB2517 |
| 38     |
|        |
| 1.5    |
| 9.5    |
|        |
| 0.37   |
| 3.2    |
|        |
| 0.13   |
| 85.7   |
| 3.37   |
| 44.5   |
| 1.75   |
| 82.6   |
| 3.25   |
| -      |
| -      |
| -      |
| -      |
| 1.3    |
| 2.87   |
|        |