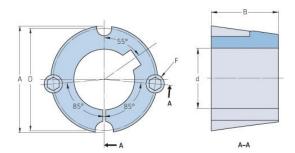

## PHF TB2517X1

| D. It's            | TB2517          |
|--------------------|-----------------|
| Bushing no.        | 162317          |
| d = Bore diameter  | 25              |
| (mm)               |                 |
| Bore diameter (in) | 0.98            |
| Keyway width       | 6.4             |
| (mm)               |                 |
|                    | 0.25            |
| Keyway width (in)  |                 |
| Keyway depth       | 3.2             |
| (mm)               |                 |
| Keyway depth (in)  | 0.13            |
| A (mm)             | 85.7            |
| A (in)             | 3.37            |
| B (mm)             | 44.5            |
| B (in)             | 1.75            |
| D (mm)             | 82.6            |
| D (in)             | 3.25            |
| E (mm)             | 12,700 x 25,400 |
| E (in)             | -               |
| F (mm)             | 12.700 x 25.400 |
| F (in)             | -               |
| Weight (kg)        | 1.47            |
| Weight (lbs)       | 3.24            |