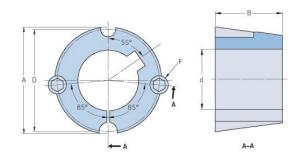

## **PHF TB2017X1**

| Bushing no.               | TB2017          |
|---------------------------|-----------------|
| d = Bore diameter<br>(mm) | 25              |
| Bore diameter (in)        | 0.98            |
| Keyway width<br>(mm)      | 6.4             |
| Keyway width (in)         | 0.25            |
| Keyway depth<br>(mm)      | 3.2             |
| Keyway depth (in)         | 0.13            |
| A (mm)                    | 69.9            |
| A (in)                    | 2.75            |
| B (mm)                    | 44.5            |
| B (in)                    | 1.75            |
| D (mm)                    | 66.7            |
| D (in)                    | 2.63            |
| E (mm)                    | 11,113 x 22,225 |
| E (in)                    | -               |
| F (mm)                    | 11.113 x 22.225 |
| F (in)                    | -               |
| Weight (kg)               | 0.91            |
| Weight (lbs)              | 2.01            |